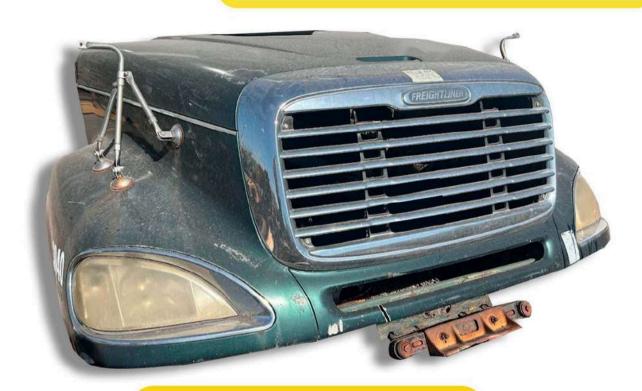

# **FREIGHTLINER**

\$26,000

| MARCA                   |  |
|-------------------------|--|
| MODELO                  |  |
| <b>ESPECIFICACIONES</b> |  |
|                         |  |