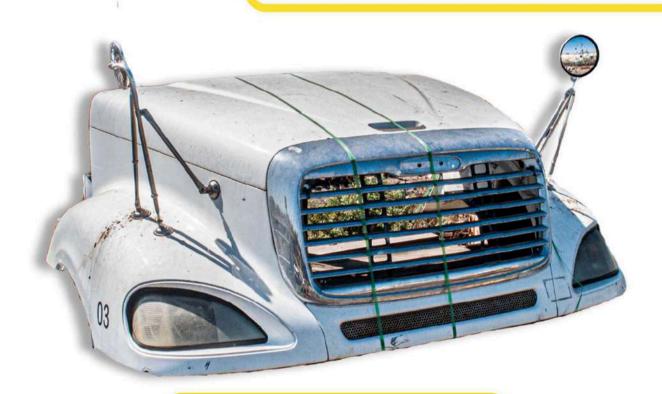

\$42,000

| MARCA                   | INTERNATIONAL |
|-------------------------|---------------|
| MODELO                  |               |
| <b>ESPECIFICACIONES</b> |               |
|                         |               |