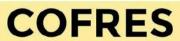

\$8,500

| MARCA                   | INTERNATIONAL |
|-------------------------|---------------|
| MODELO                  |               |
| <b>ESPECIFICACIONES</b> | PARA REPARAR  |
|                         |               |

## INTERNATIONAL

\$8,500

| MARCA                   | INTERNATIONAL |
|-------------------------|---------------|
| MODELO                  |               |
| <b>ESPECIFICACIONES</b> | PARA REPARAR  |
|                         |               |