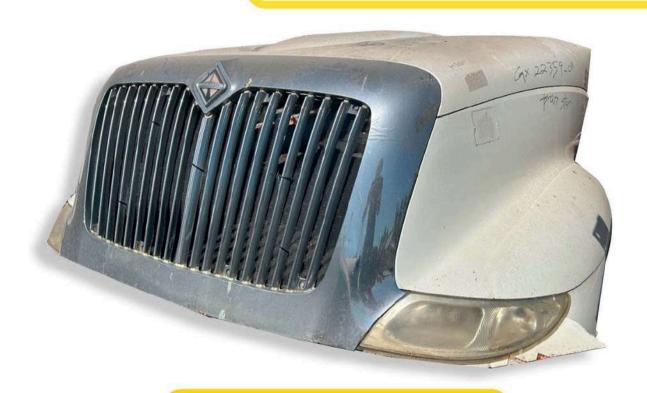

\$35,000

| MARCA                   | INTERNATIONAL |
|-------------------------|---------------|
| MODELO                  |               |
| <b>ESPECIFICACIONES</b> |               |
|                         |               |

\$42,000

| MARCA                   | INTERNATIONAL |
|-------------------------|---------------|
| MODELO                  |               |
| <b>ESPECIFICACIONES</b> |               |
|                         |               |

## INTERNATIONAL

\$42,000

| MARCA                   | INTERNATIONAL |
|-------------------------|---------------|
| MODELO                  |               |
| <b>ESPECIFICACIONES</b> |               |
|                         |               |