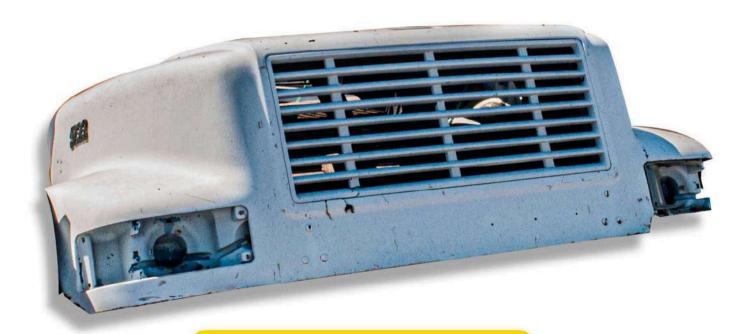

\$8,500

| MARCA                   | INTERNATIONAL |
|-------------------------|---------------|
| MODELO                  |               |
| <b>ESPECIFICACIONES</b> | PARA REPARAR  |
|                         |               |

## INTERNATIONAL

\$8,500

| MARCA                   | INTERNATIONAL |
|-------------------------|---------------|
| MODELO                  |               |
| <b>ESPECIFICACIONES</b> | PARA REPARAR  |
|                         |               |