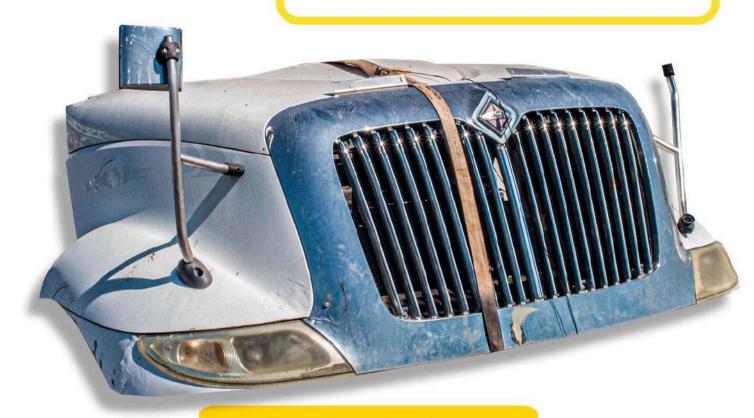

# FORD AERO MAX

\$15,000

| MARCA                   | FORD            |
|-------------------------|-----------------|
| MODELO                  | AERO MAX L-9000 |
| <b>ESPECIFICACIONES</b> |                 |
|                         |                 |