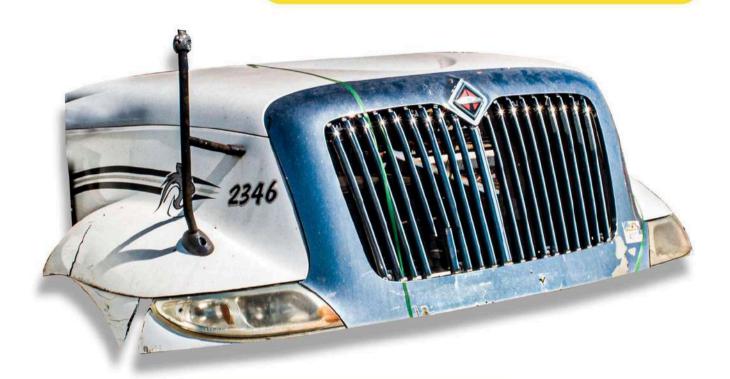

\$42,000

| MARCA                   | INTERNATIONAL |
|-------------------------|---------------|
| MODELO                  |               |
| <b>ESPECIFICACIONES</b> |               |
|                         |               |

## INTERNATIONAL

\$42,000

| MARCA                   | INTERNATIONAL |
|-------------------------|---------------|
| MODELO                  |               |
| <b>ESPECIFICACIONES</b> |               |
|                         |               |