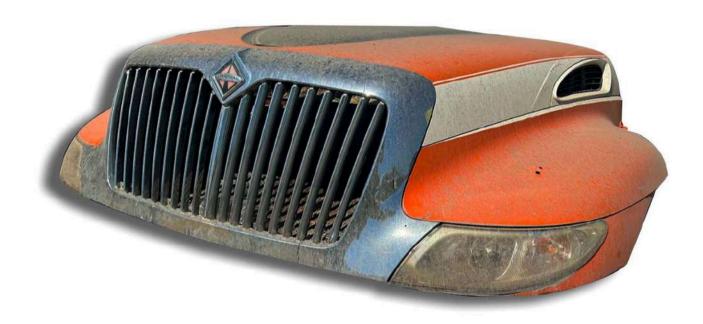

\$35,000

| MARCA                   | INTERNATIONAL |
|-------------------------|---------------|
| MODELO                  |               |
| <b>ESPECIFICACIONES</b> |               |
|                         |               |

\$42,000

| MARCA                   | INTERNATIONAL |
|-------------------------|---------------|
| MODELO                  |               |
| <b>ESPECIFICACIONES</b> |               |
|                         |               |

## INTERNATIONAL

\$42,000

| MARCA                   | INTERNATIONAL |
|-------------------------|---------------|
| MODELO                  |               |
| <b>ESPECIFICACIONES</b> |               |
|                         |               |