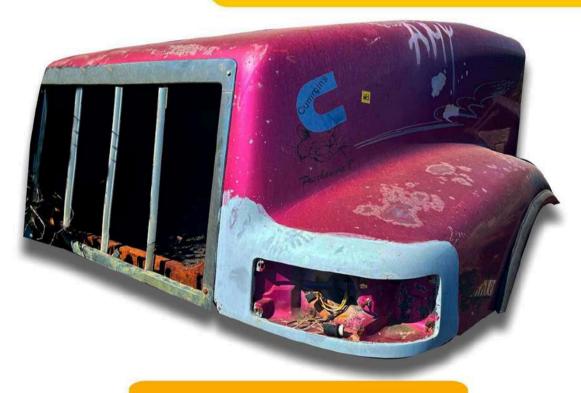

## **FREIGHTLINER**

\$25,000

| MARCA                   | FREIGHTLINER |
|-------------------------|--------------|
| MODELO                  |              |
| <b>ESPECIFICACIONES</b> |              |
|                         |              |

## **FREIGHTLINER**

\$25,000

| MARCA            | FREIGHTLINER |
|------------------|--------------|
| MODELO           |              |
| ESPECIFICACIONES |              |
|                  |              |