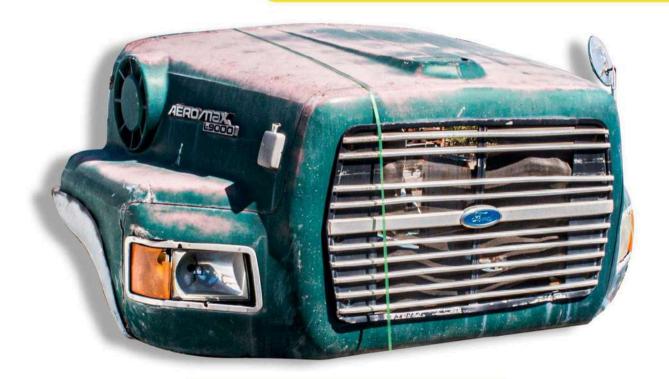

# FORD AERO MAX

\$15,000

| MARCA                   | FORD            |
|-------------------------|-----------------|
| MODELO                  | AERO MAX L-9000 |
| <b>ESPECIFICACIONES</b> |                 |
|                         |                 |

\$15,000

| MARCA                   | FORD            |
|-------------------------|-----------------|
| MODELO                  | AERO MAX L-9000 |
| <b>ESPECIFICACIONES</b> |                 |
|                         |                 |