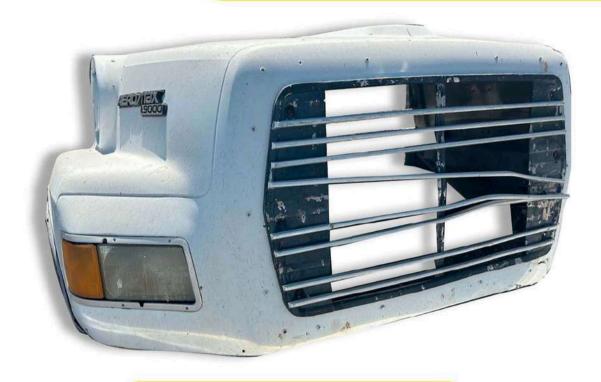

\$35,000

| MARCA                   | INTERNATIONAL |
|-------------------------|---------------|
| MODELO                  |               |
| <b>ESPECIFICACIONES</b> |               |
|                         |               |

\$42,000

| MARCA                   | INTERNATIONAL |
|-------------------------|---------------|
| MODELO                  |               |
| <b>ESPECIFICACIONES</b> |               |
|                         |               |

## INTERNATIONAL

\$42,000

| MARCA                   | INTERNATIONAL |
|-------------------------|---------------|
| MODELO                  |               |
| <b>ESPECIFICACIONES</b> |               |
|                         |               |