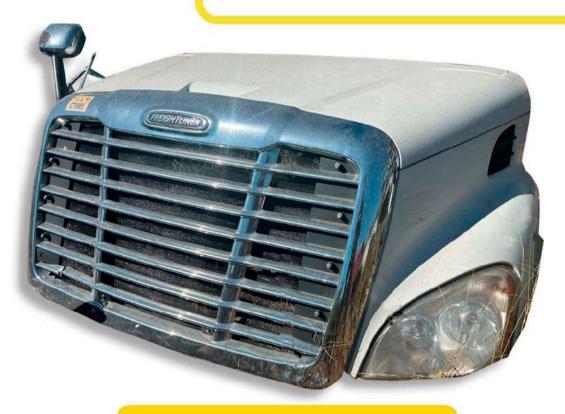

## **FREIGTHLINER**

\$40,000

| MARCA                   | FREIGHTLINER |
|-------------------------|--------------|
| MODELO                  |              |
| <b>ESPECIFICACIONES</b> |              |
|                         |              |

# **FREIGTHLINER**

\$25,000

| MARCA                   | FREIGHTLINER |
|-------------------------|--------------|
| MODELO                  |              |
| <b>ESPECIFICACIONES</b> |              |
|                         |              |