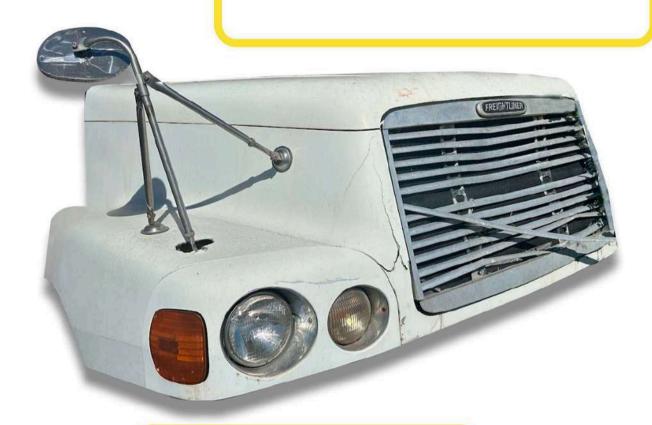

## **FREIGHTLINER**

\$25,000

| MARCA                   | FREIGHTLINER |
|-------------------------|--------------|
| MODELO                  |              |
| <b>ESPECIFICACIONES</b> |              |
|                         |              |

## **FREIGHTLINER**

\$25,000

| MARCA            | FREIGHTLINER |
|------------------|--------------|
| MODELO           |              |
| ESPECIFICACIONES |              |
|                  |              |