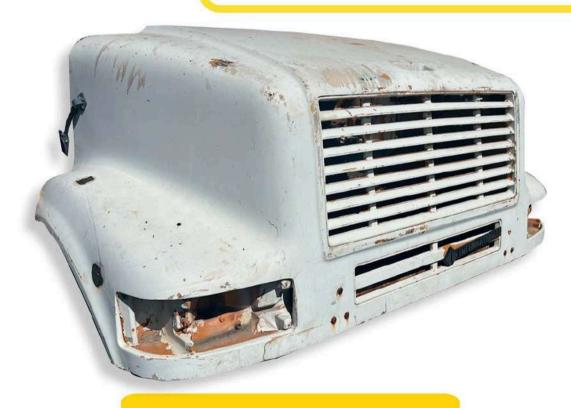

\$8,500

| MARCA                   | INTERNATIONAL |
|-------------------------|---------------|
| MODELO                  |               |
| <b>ESPECIFICACIONES</b> | PARA REPARAR  |
|                         |               |

## INTERNATIONAL

\$8,500

| MARCA                   | INTERNATIONAL |
|-------------------------|---------------|
| MODELO                  |               |
| <b>ESPECIFICACIONES</b> | PARA REPARAR  |
|                         |               |