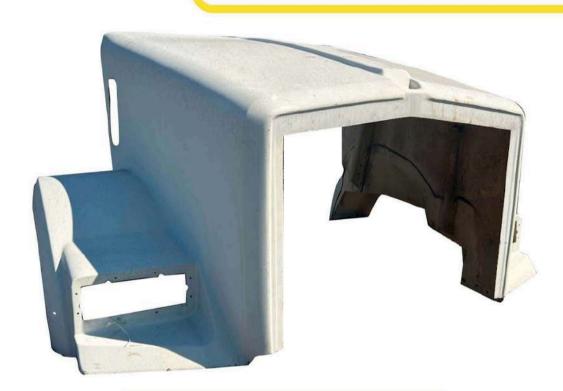

## **FREIGHTLINER**

\$25,000

| MARCA                   | FREIGHTLINER |
|-------------------------|--------------|
| MODELO                  |              |
| <b>ESPECIFICACIONES</b> |              |
|                         |              |

## **FREIGHTLINER**

\$25,000

| MARCA            | FREIGHTLINER |
|------------------|--------------|
| MODELO           |              |
| ESPECIFICACIONES |              |
|                  |              |