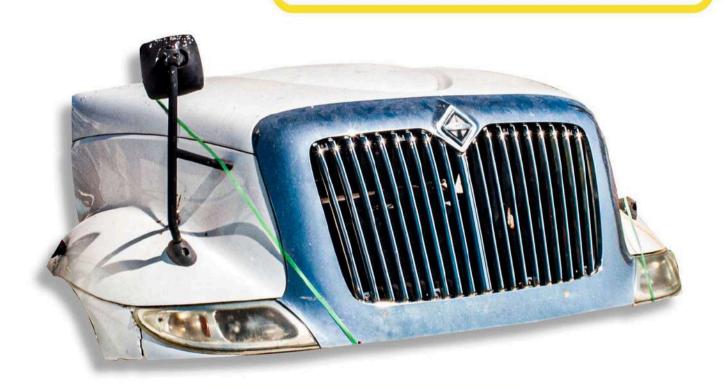

# INTERNATIONAL

\$17,500

| MARCA                   | INTERNATIONAL |
|-------------------------|---------------|
| MODELO                  |               |
| <b>ESPECIFICACIONES</b> |               |
|                         |               |